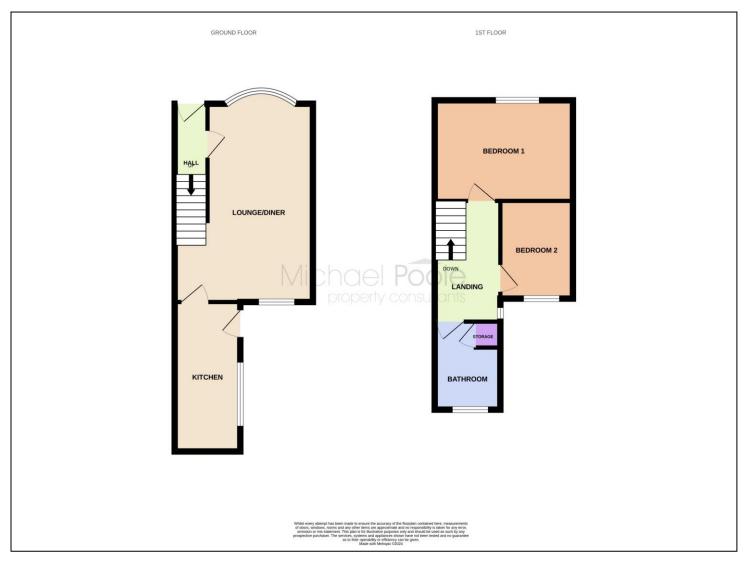

#### GROUND FLOOR

#### HALL - 0.91m (3') reducing to 0.76m (2'6") x 2.46m (8'1")

Part glazed UPVC entrance door, neutral carpet, radiator, staircase to the first floor, and door to the lounge diner.

# LOUNGE DINER - 3.9 (12'10")m reducing to 2.9 (9'6")m x 5.6 (18'4")m reducing to 2.29 (7'6")m

3.9m reducing to 2.9m x 5.6m reducing to 2.29m A brilliant spacious bow windowed room with feature wall and neutral carpet, dual aspect, twin radiators, and door to the kitchen.

#### KITCHEN - 1.57m x 4.22m (5'2" x 13'10")

A modern style high gloss fitted kitchen with contrasting roll edge worktops, freestanding electric cooker, part metro tiled walls, plumbing for washing machine, wide plank oak laminate flooring, spotlight lighting, UPVC window and part glazed door to the rear courtyard garden.

#### FIRST FLOOR

#### LANDING - 1.68m x 3.35m (5'6" x 11')

A light and airy space with feature wall, UPVC window and panelled doors to all rooms.

#### BEDROOM ONE - 3.86m x 2.84m (12'8" x 9'4")

A nicely presented room with neutral décor including carpet, radiator, and UPVC window.

#### BEDROOM TWO - 2.06m x 2.62m (6'9" x 8'7")

With neutral decoration including carpet, radiator, and UPVC window.

**TO VIEW**: Tel: 01642 955180 129 High Street, Eston, TS6 9JD

#### BATHROOM - 1.57m x 2.5m (5'2" x 8'2")

White suite with over bath Mira electric shower unit, extractor fan, fully tiled walls, UPVC clad ceiling with stainless steel downlighters, wide plank oak laminate flooring, storage cupboard housing the Baxi DuoTec combi boiler, radiator, and UPVC window.