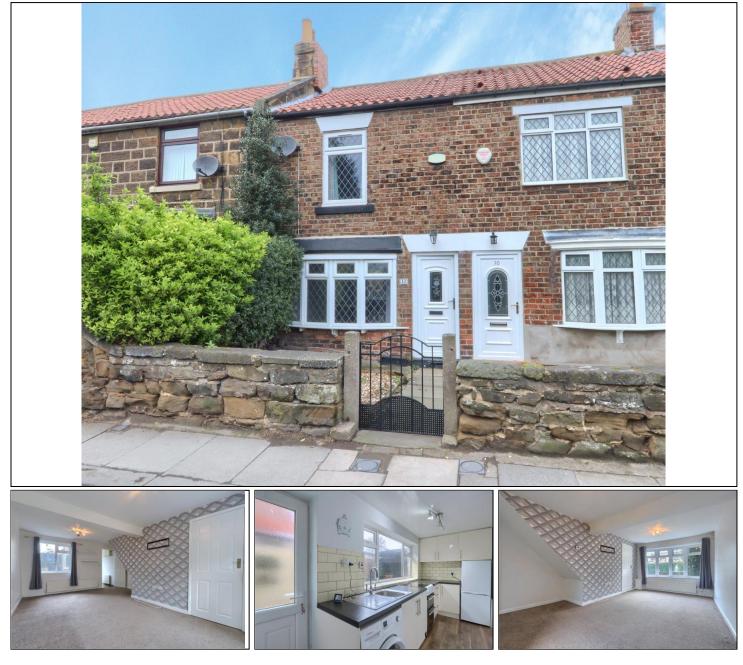

## HIGH STREET, NORMANBY, MIDDLESBROUGH, TS6 0JZ

- Two Bedroom Terraced Property
  Brilliant for a First Time Buyer or Buy to Let
- Characterful Cottage

- 18ft Lounge Diner
- High Gloss Kitchen
- Courtyard Style Garden
- No Chain Sale

## HIGH STREET, TS6 OJZ

Offered for sale with no chain, this characterful terraced cottage is conveniently located on the High Street in Normanby. Perfect for a first time buyer or buy to let with neutral décor throughout. Previously re-wired and benefiting from a modern style high gloss fitted kitchen. Early viewing is advised.

#### HALL - 0.91m (3') reducing to 0.76m (2'6") x 2.46m (8'1")

Part glazed UPVC entrance door, neutral carpet, radiator, staircase to the first floor, and door to the lounge diner.

# LOUNGE DINER - 3.9 (12'10")m reducing to 2.9 (9'6")m x 5.6 (18'4")m reducing to 2.29 (7'6")m

3.9m reducing to 2.9m x 5.6m reducing to 2.29m A brilliant spacious bow windowed room with feature wall and neutral carpet, dual aspect, twin radiators, and door to the kitchen.

#### KITCHEN - 1.57m x 4.22m (5'2" x 13'10")

A modern style high gloss fitted kitchen with contrasting roll edge worktops, freestanding electric cooker, part metro tiled walls, plumbing for washing machine, wide plank oak laminate flooring, spotlight lighting, UPVC window and part glazed door to the rear courtyard garden.