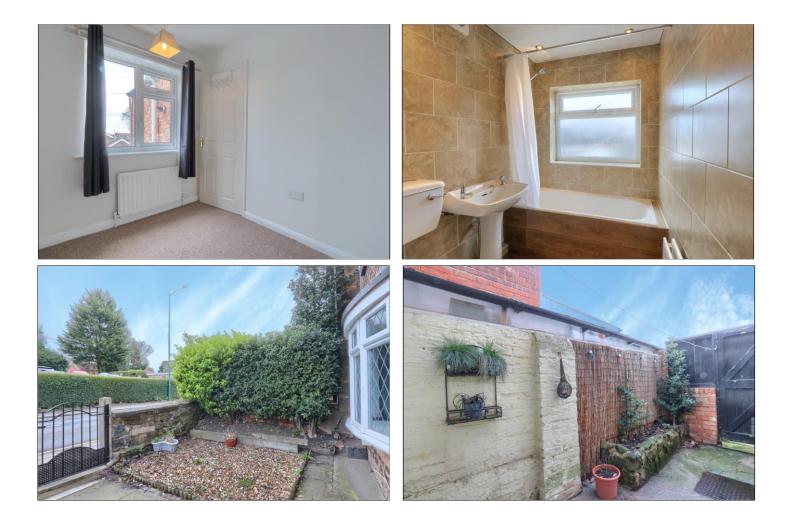

#### BATHROOM - 1.57m x 2.5m (5'2" x 8'2")

White suite with over bath Mira electric shower unit, extractor fan, fully tiled walls, UPVC clad ceiling with stainless steel downlighters, wide plank oak laminate flooring, storage cupboard housing the Baxi DuoTec combi boiler, radiator, and UPVC window.

#### GARDENS

Low maintenance front garden with central gravelled area and sleeper border with evergreen planting. To the rear there is an enclosed courtyard style garden with raised planter and gated access to the rear of the property.