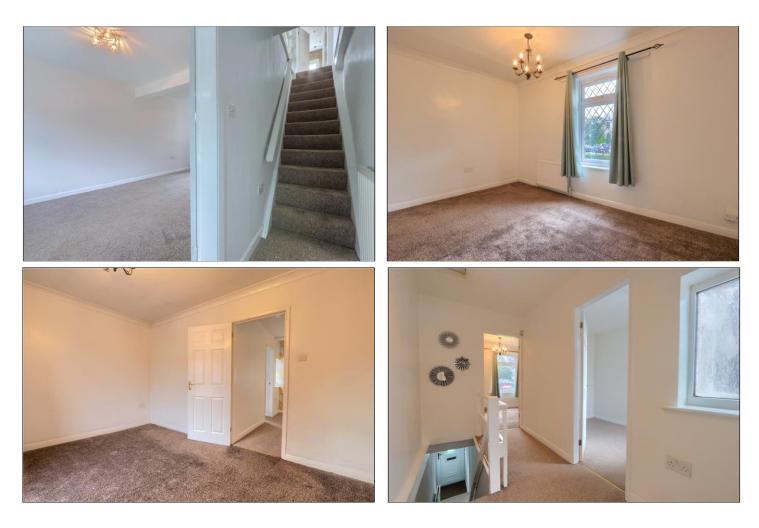

#### LANDING - 1.68m x 3.35m (5'6" x 11')

A light and airy space with feature wall, UPVC window and panelled doors to all rooms.

#### BEDROOM ONE - 3.86m x 2.84m (12'8" x 9'4")

A nicely presented room with neutral décor including carpet, radiator, and UPVC window.

#### BEDROOM TWO - 2.06m x 2.62m (6'9" x 8'7")

With neutral decoration including carpet, radiator, and UPVC window.

**TO VIEW**: Tel: 01642 955180 129 High Street, Eston, TS6 9JD